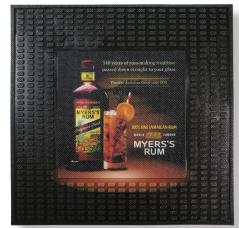

14"

- Photographic-quality logos and artwork printed edge-to-edge
- 150 colors available
- Proudly made in the USA
- Minimum order quantity: 20

14"

## Product No. 5190 Size (in.) Finished Size Product Weight\* 3.5" x 21" 0.5 lbs. 14" x 14" 14" x 14" 1.3 lbs

Minimum order quantity of 20 mats per design per size. Different designs and sizes cannot be combined to meet the 20 mat minimum