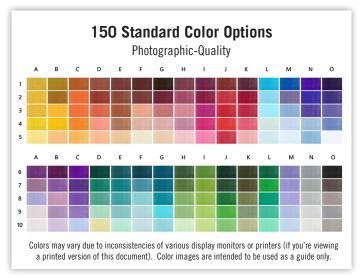

14"

- Photographic-quality logos and artwork printed edge-to-edge
- 150 colors available
- Proudly made in the USA
- Minimum order quantity: 20

14"