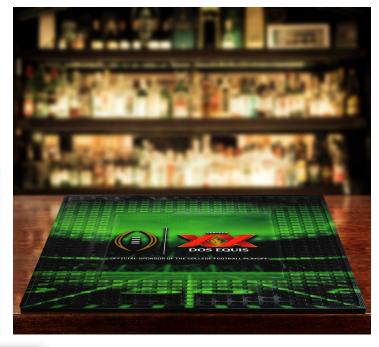

## **Bar Impressions Logo Mats**

**Logo • Promotional Mats • Indoor** 

14"

- Photographic-quality logos and artwork printed edge-to-edge
- 150 colors available
- Proudly made in the USA
- Minimum order quantity: 20

14"